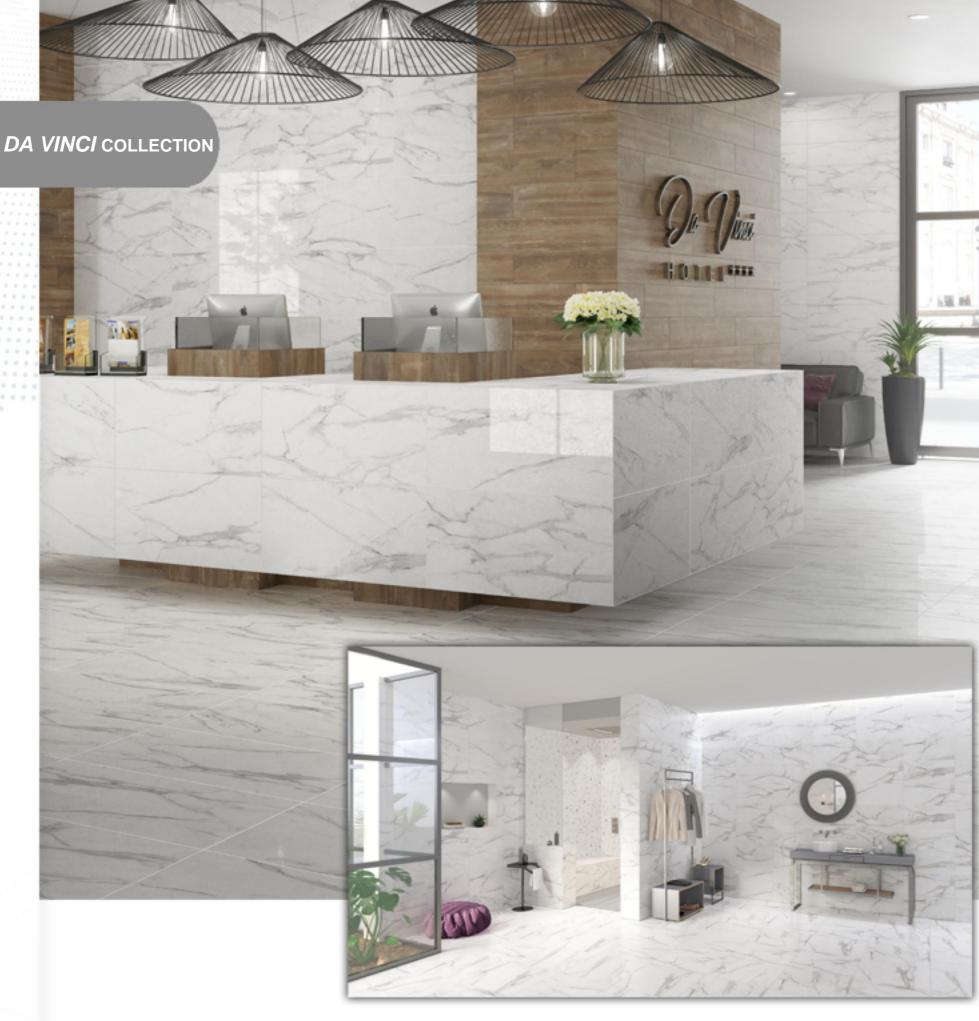

### Our Products

Formats:20x60; 23x40

white body (Wall tiles):

Formats: 31x75; 30x60; 20x60

Rectified: 30x90; 30x74; 30x60

Porcelain (Wall & Floor tiles):

Formats: 30x60; 33'3x33'3; 45x45

Rectified: 60x120; 20x120; 45x90; 22'4x90;

14'8x90; 80x80; 24'7x100; 60x60; 30x60; 43x43

<u>Complementary pieces:</u>

Decoration: Borders, frames, decorated, inserts...

Functional: Skirting, steps, trims...

- Natural Stone
- Glass (mosaic, bases...): a variety of formats