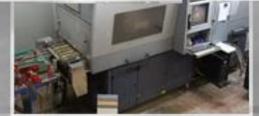

### Machinery

- 2 Presses: SACMI PH4900 / SACMI PH2490
- 3 Inkjet equipment:
  - **DURST**
  - KERAJET K1400 MASTER
- 2 Kilns: SACMI 142 meters / SITI 130 meters
- 6 Classification machines: NUOVAFIMA / ERRECE
- Rectifying equipment: BMR
  - Wet line: Polishing + Rectififying
    - Dry line: Rectififying