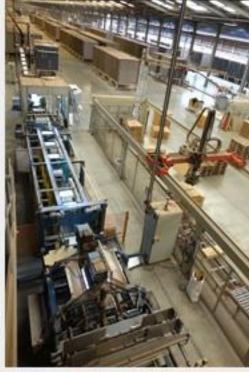

### Our Production Capacities:

- Production facility with a manufacturing capacity of 12.000-18.000 Sqm /day, depending on formats.
  - Hydraulic Presses.
  - Glazing and decorating production runs.
  - 1 inkjet equipment per production run.
  - 2 kilns.
  - Rectifying and semi-polishing (lappato) equipment.
  - Intelligent warehouse for finished product.
  - Production relationships with other manufacturers.

### Machinery

- 2 Presses: SACMI PH4900 / SACMI PH2490
- 3 Inkjet equipment:
  - **DURST**
  - KERAJET K1400 MASTER
- 2 Kilns: SACMI 142 meters / SITI 130 meters
- 6 Classification machines: NUOVAFIMA / ERRECE
- Rectifying equipment: BMR
  - Wet line: Polishing + Rectififying
    - Dry line: Rectififying