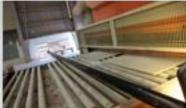

### Our Production Capacities:

- Production facility with a manufacturing capacity of 12.000-18.000 Sqm /day, depending on formats.
  - Hydraulic Presses.
  - Glazing and decorating production runs.
  - 1 inkjet equipment per production run.
  - 2 kilns.
  - Rectifying and semi-polishing (lappato) equipment.
  - Intelligent warehouse for finished product.
  - Production relationships with other manufacturers.

### Machinery

- 2 Presses: SACMI PH4900 / SACMI PH2490
- 3 Inkjet equipment:
  - **DURST**
  - KERAJET K1400 MASTER
- 2 Kilns: SACMI 142 meters / SITI 130 meters
- 6 Classification machines: NUOVAFIMA / ERRECE
- Rectifying equipment: BMR
  - Wet line: Polishing + Rectififying
    - Dry line: Rectififying