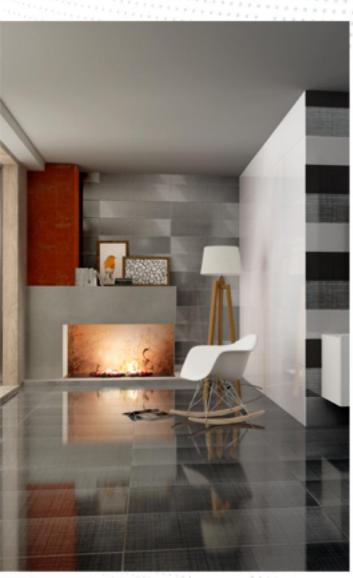

### Our Products

Formats:20x60; 23x40

white body (Wall tiles):

Formats: 31x75; 30x60; 20x60

Rectified: 30x90; 30x74; 30x60

Porcelain (Wall & Floor tiles):

Formats: 30x60; 33'3x33'3; 45x45

Rectified: 60x120; 20x120; 45x90; 22'4x90;

14'8x90; 80x80; 24'7x100; 60x60; 30x60; 43x43

<u>Complementary pieces:</u>

Decoration: Borders, frames, decorated, inserts...

Functional: Skirting, steps, trims...

- Natural Stone
- Glass (mosaic, bases...): a variety of formats