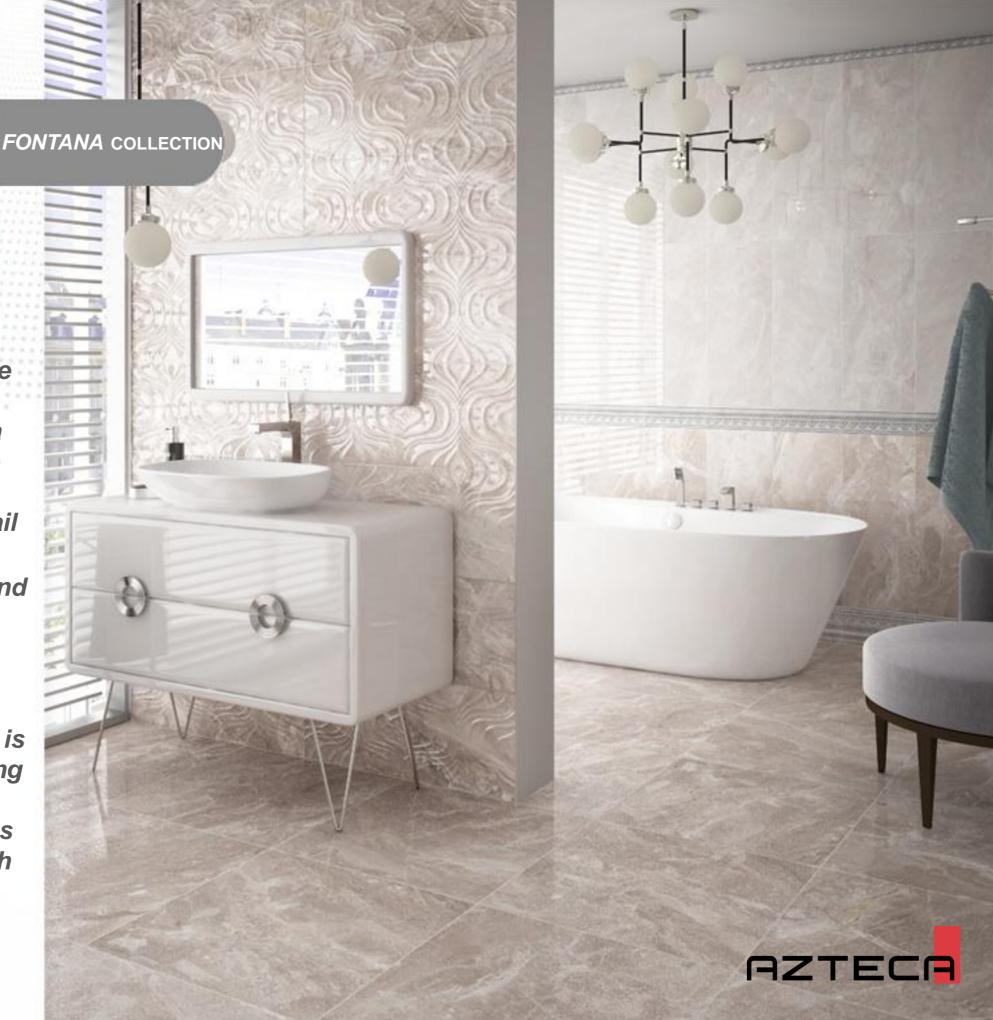

### Our Products

Formats:20x60; 23x40

white body (Wall tiles):

Formats: 31x75; 30x60; 20x60

Rectified: 30x90; 30x74; 30x60

Porcelain (Wall & Floor tiles):

Formats: 30x60; 33'3x33'3; 45x45

Rectified: 60x120; 20x120; 45x90; 22'4x90;

14'8x90; 80x80; 24'7x100; 60x60; 30x60; 43x43

<u>Complementary pieces:</u>

Decoration: Borders, frames, decorated, inserts...

Functional: Skirting, steps, trims...

- Natural Stone
- Glass (mosaic, bases...): a variety of formats