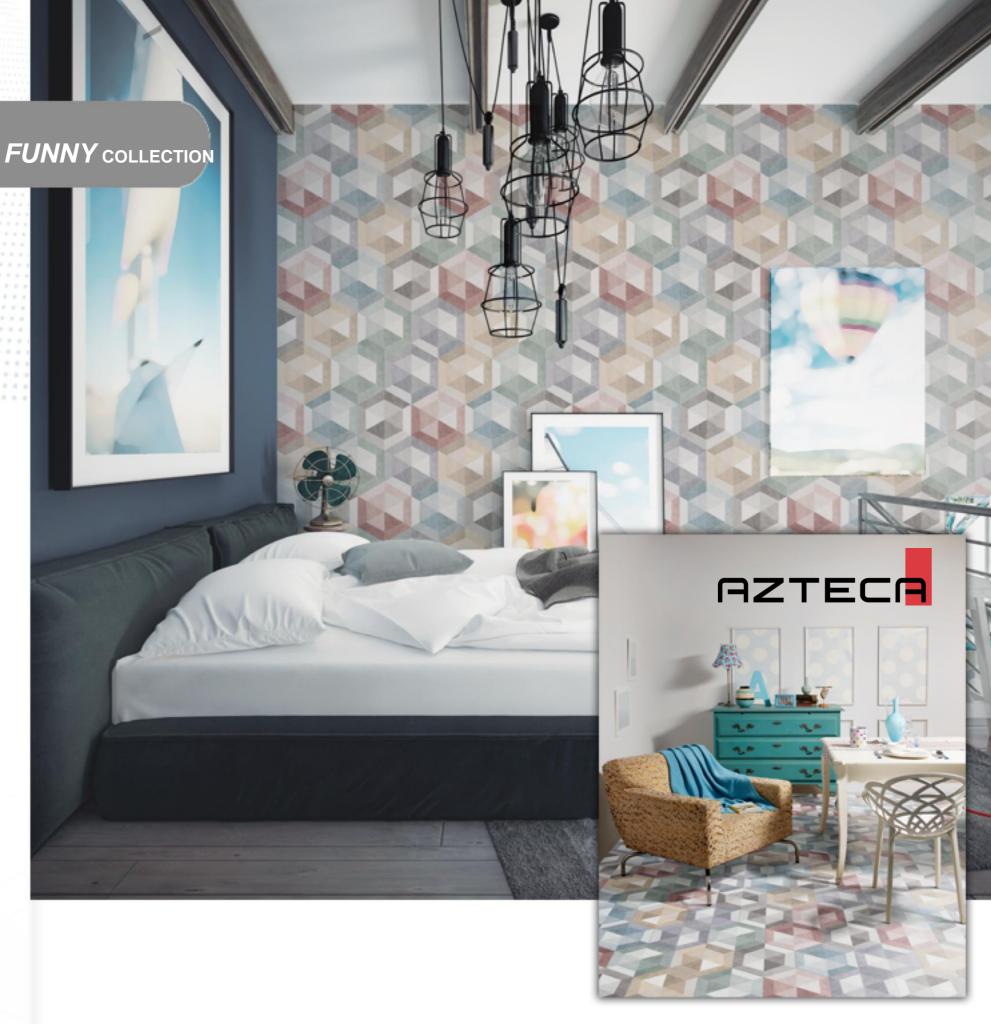

### Our Products

Formats:20x60; 23x40

white body (Wall tiles):

Formats: 31x75; 30x60; 20x60

Rectified: 30x90; 30x74; 30x60

Porcelain (Wall & Floor tiles):

Formats: 30x60; 33'3x33'3; 45x45

Rectified: 60x120; 20x120; 45x90; 22'4x90;

14'8x90; 80x80; 24'7x100; 60x60; 30x60; 43x43

<u>Complementary pieces:</u>

Decoration: Borders, frames, decorated, inserts...

Functional: Skirting, steps, trims...

- Natural Stone
- Glass (mosaic, bases...): a variety of formats