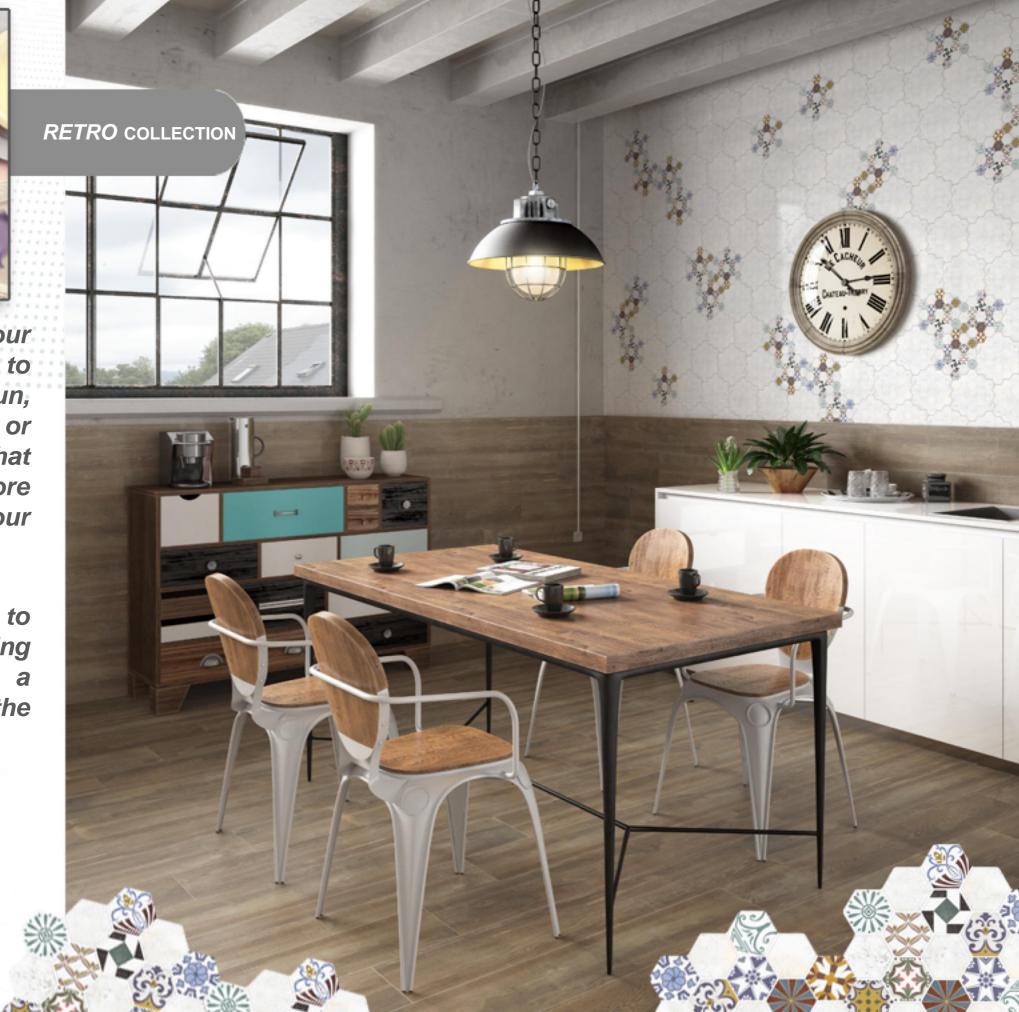

A style that part of the basic concept of utilization of space (joining living rooms to kitchens, etc.) and, therefore, of merging of environments.

The idea is to confer character to simple surroundigs with a few decorative elements that reflect the personality of the owners, thus providing warmth and harmony to spaces that are in themselves, practical and functional.

We play with mouldings and rose windows to spice up the most modern architecture. Let us give a touch of distinction to the most cutting-edge structures whit some detail from the past.

Let us combine modern and classic furniture, quality decorative elements with others that are more economical...variety - or more precisely, contrast - is the spice of life...everything fits and everything fist in, but each element occupies its specific place for which it was designed.