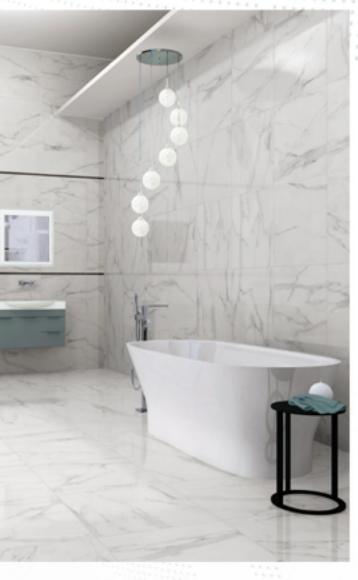

### Our Products

Formats:20x60; 23x40

white body (Wall tiles):

Formats: 31x75; 30x60; 20x60

Rectified: 30x90; 30x74; 30x60

Porcelain (Wall & Floor tiles):

Formats: 30x60; 33'3x33'3; 45x45

Rectified: 60x120; 20x120; 45x90; 22'4x90;

14'8x90; 80x80; 24'7x100; 60x60; 30x60; 43x43

<u>Complementary pieces:</u>

Decoration: Borders, frames, decorated, inserts...

Functional: Skirting, steps, trims...

- Natural Stone
- Glass (mosaic, bases...): a variety of formats