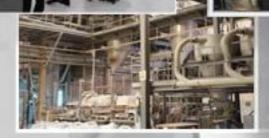

### Our Production Capacities:

- Production facility with a manufacturing capacity of 12.000-18.000 Sqm /day, depending on formats.
  - Hydraulic Presses.
  - Glazing and decorating production runs.
  - 1 inkjet equipment per production run.
  - 2 kilns.
  - Rectifying and semi-polishing (lappato) equipment.
  - Intelligent warehouse for finished product.
  - Production relationships with other manufacturers.

### Machinery

- 2 Presses: SACMI PH4900 / SACMI PH2490
- 3 Inkjet equipment:
  - **DURST**
  - KERAJET K1400 MASTER
- 2 Kilns: SACMI 142 meters / SITI 130 meters
- 6 Classification machines: NUOVAFIMA / ERRECE
- Rectifying equipment: BMR
  - Wet line: Polishing + Rectififying
    - Dry line: Rectififying