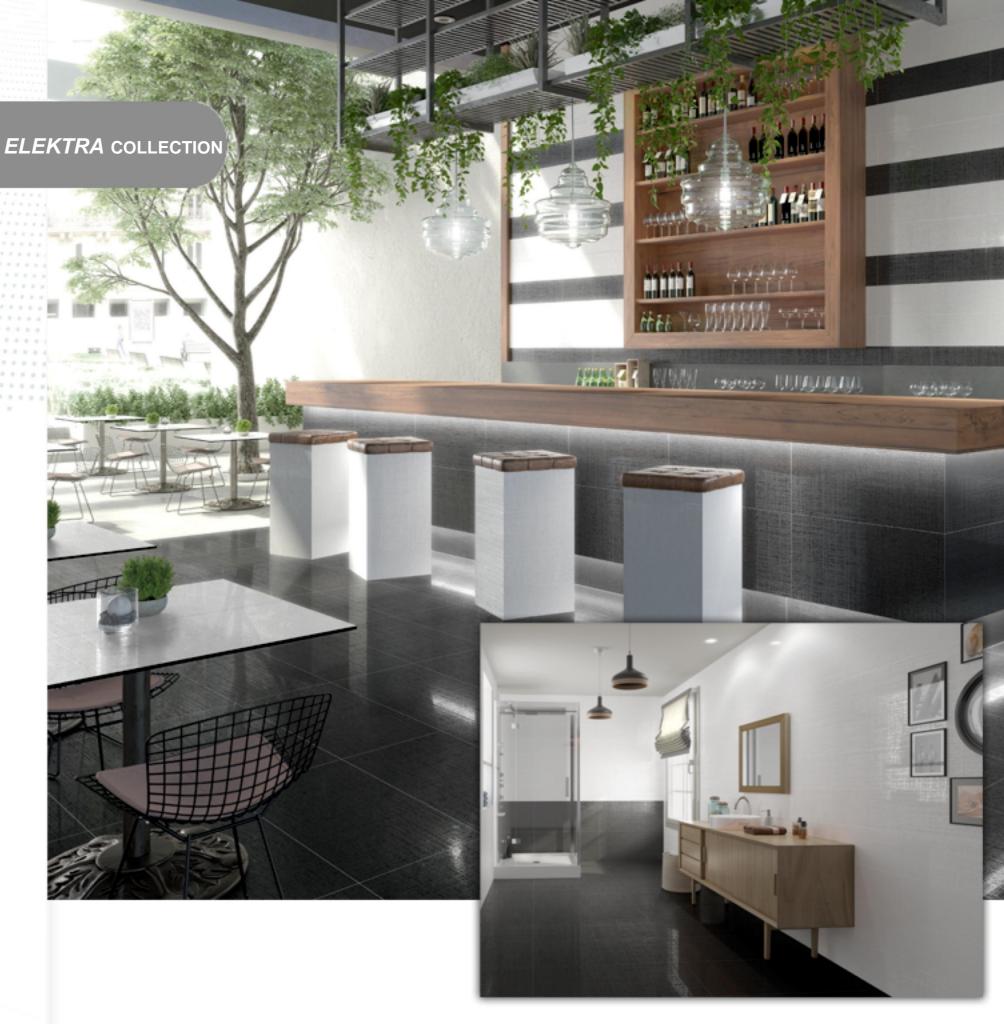

### Our Products

Formats:20x60; 23x40

white body (Wall tiles):

Formats: 31x75; 30x60; 20x60

Rectified: 30x90; 30x74; 30x60

Porcelain (Wall & Floor tiles):

Formats: 30x60; 33'3x33'3; 45x45

Rectified: 60x120; 20x120; 45x90; 22'4x90;

14'8x90; 80x80; 24'7x100; 60x60; 30x60; 43x43

<u>Complementary pieces:</u>

Decoration: Borders, frames, decorated, inserts...

Functional: Skirting, steps, trims...

- Natural Stone
- Glass (mosaic, bases...): a variety of formats