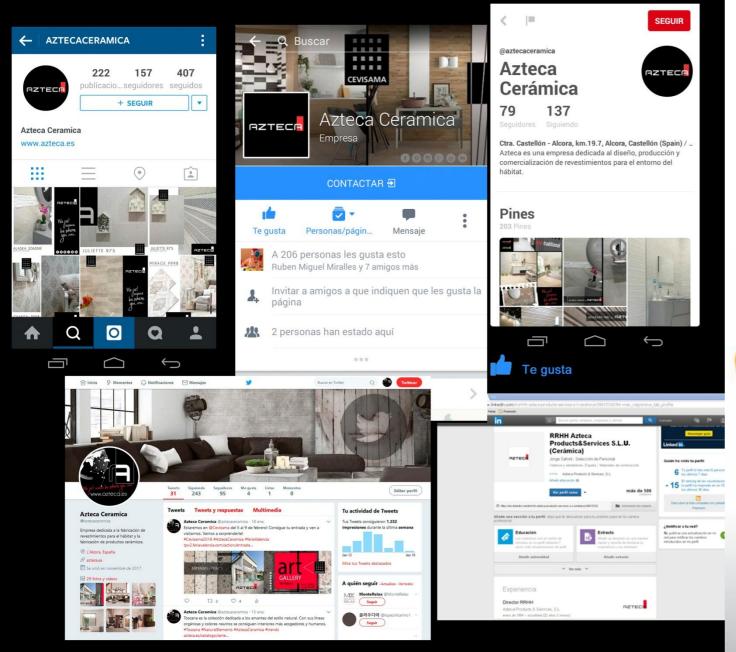

### 

You are welcome to browse through our social network for sharing contend.

Thanks to everyone's effort, we expect great results.

### **Redes Sociales**

THANKS FOR YOUR ATTENTION