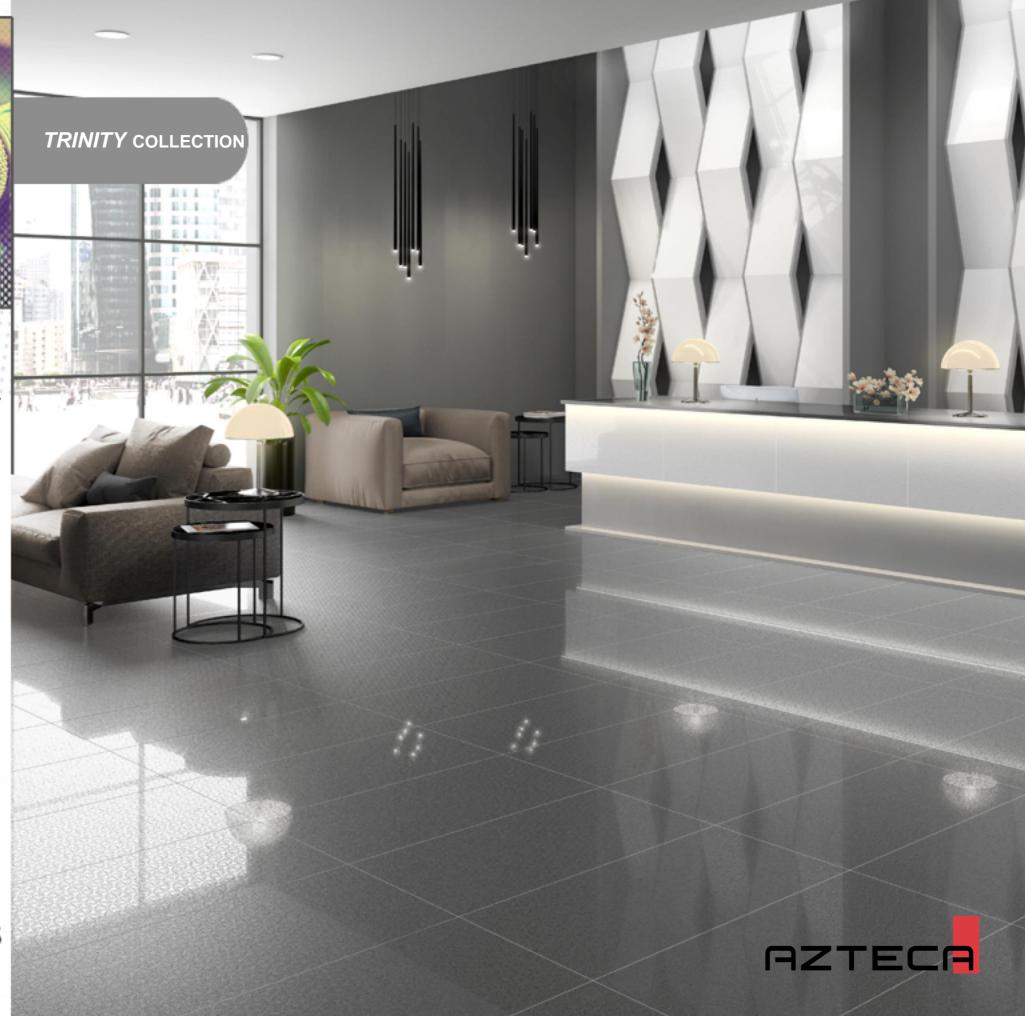

### Our Products

Formats:20x60; 23x40

white body (Wall tiles):

Formats: 31x75; 30x60; 20x60

Rectified: 30x90; 30x74; 30x60

Porcelain (Wall & Floor tiles):

Formats: 30x60; 33'3x33'3; 45x45

Rectified: 60x120; 20x120; 45x90; 22'4x90;

14'8x90; 80x80; 24'7x100; 60x60; 30x60; 43x43

<u>Complementary pieces:</u>

Decoration: Borders, frames, decorated, inserts...

Functional: Skirting, steps, trims...

- Natural Stone
- Glass (mosaic, bases...): a variety of formats