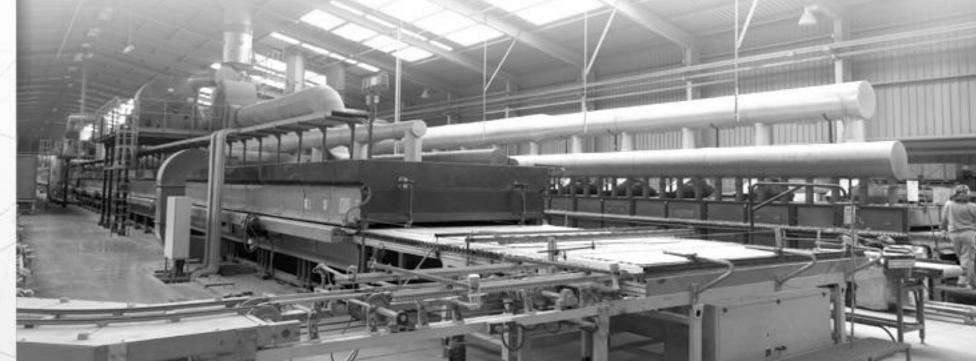

### Our Production Capacities:

- Production facility with a manufacturing capacity of 12.000-18.000 Sqm /day, depending on formats.
  - Hydraulic Presses.
  - Glazing and decorating production runs.
  - 1 inkjet equipment per production run.
  - 2 kilns.
  - Rectifying and semi-polishing (lappato) equipment.
  - Intelligent warehouse for finished product.
  - Production relationships with other manufacturers.

### Machinery

- 2 Presses: SACMI PH4900 / SACMI PH2490
- 3 Inkjet equipment:
  - **DURST**
  - KERAJET K1400 MASTER
- 2 Kilns: SACMI 142 meters / SITI 130 meters
- 6 Classification machines: NUOVAFIMA / ERRECE
- Rectifying equipment: BMR
  - Wet line: Polishing + Rectififying
    - Dry line: Rectififying